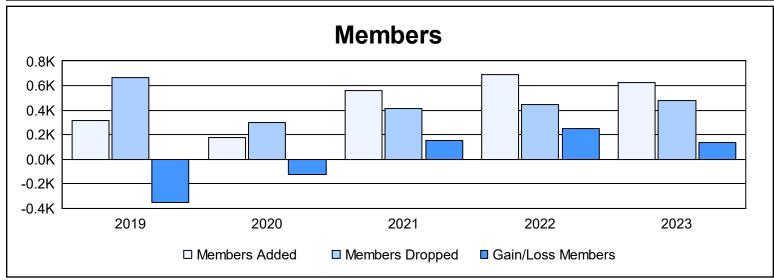

| Year      | New<br>Clubs | Dropped<br>Clubs | Gain/<br>Loss<br>Clubs | New<br>Members | Charter<br>Members | Reinstate<br>Members | Transfer<br>Members | Total<br>Member<br>Added | Total<br>Members<br>Dropped | Gain/<br>Loss<br>Members |
|-----------|--------------|------------------|------------------------|----------------|--------------------|----------------------|---------------------|--------------------------|-----------------------------|--------------------------|
| 2018-2019 | 4            | 2                | 2                      | 162            | 113                | 30                   | 8                   | 313                      | 662                         | -349                     |
| 2019-2020 | 2            | 1                | 1                      | 93             | 57                 | 13                   | 11                  | 174                      | 298                         | -124                     |
| 2020-2021 | 9            | 5                | 4                      | 300            | 235                | 10                   | 16                  | 561                      | 410                         | 151                      |
| 2021-2022 | 15           | 1                | 14                     | 292            | 375                | 19                   | 3                   | 689                      | 443                         | 246                      |
| 2022-2023 | 10           | 3                | 7                      | 253            | 310                | 34                   | 24                  | 621                      | 481                         | 140                      |
| Average   | 8            | 2                | 6                      | 220            | 218                | 21                   | 12                  | 472                      | 459                         | 13                       |