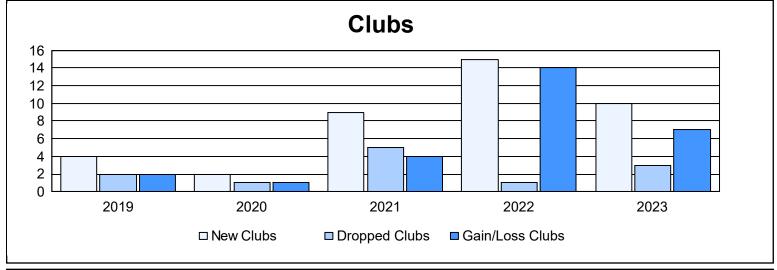

| Year      | New<br>Clubs | Dropped<br>Clubs | Gain/<br>Loss<br>Clubs | New<br>Members | Charter<br>Members | Reinstate<br>Members | Transfer<br>Members | Total<br>Member<br>Added | Total<br>Members<br>Dropped | Gain/<br>Loss<br>Members |
|-----------|--------------|------------------|------------------------|----------------|--------------------|----------------------|---------------------|--------------------------|-----------------------------|--------------------------|
| 2018-2019 | 4            | 2                | 2                      | 162            | 113                | 30                   | 8                   | 313                      | 662                         | -349                     |
| 2019-2020 | 2            | 1                | 1                      | 93             | 57                 | 13                   | 11                  | 174                      | 298                         | -124                     |
| 2020-2021 | 9            | 5                | 4                      | 300            | 235                | 10                   | 16                  | 561                      | 410                         | 151                      |
| 2021-2022 | 15           | 1                | 14                     | 292            | 375                | 19                   | 3                   | 689                      | 443                         | 246                      |
| 2022-2023 | 10           | 3                | 7                      | 253            | 310                | 34                   | 24                  | 621                      | 481                         | 140                      |
| Average   | 8            | 2                | 6                      | 220            | 218                | 21                   | 12                  | 472                      | 459                         | 13                       |